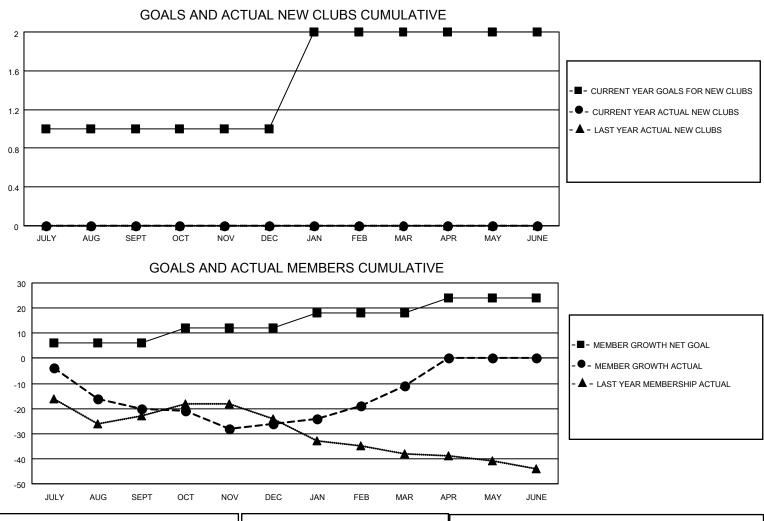

## LOCATION VERMONT

District 45

Results as of: 3/31/2022

| Clubs                 |               |           |               | Members               |                        |                         |                                                    |
|-----------------------|---------------|-----------|---------------|-----------------------|------------------------|-------------------------|----------------------------------------------------|
| RESULTS FOR 2021-2022 |               |           |               | RESULTS FOR 2021-2022 |                        |                         |                                                    |
| QUARTER               | NEW CLUB GOAL | NEW CLUBS | DROPPED CLUBS | QUARTER               | BER GROWTH NET<br>GOAL | MEMBER GROWTH<br>ACTUAL | DROPPED<br>MEMBERS ACTUAL<br>(including transfers) |
| JULY/AUG/SEPT         | 1             | 0         | 0             | JULY/AUG/SEPT         | 6                      | 13                      | 31                                                 |
| OCT/NOV/DEC           | 0             | 0         | 0             | OCT/NOV/DEC           | 6                      | 19                      | 24                                                 |
| JAN/FEB/MAR           | 1             | 0         | 0             | JAN/FEB/MAR           | 6                      | 21                      | 6                                                  |
| APR/MAY/JUNE          | 0             | 0         | 0             | APR/MAY/JUNE          | 6                      | 0                       | 0                                                  |